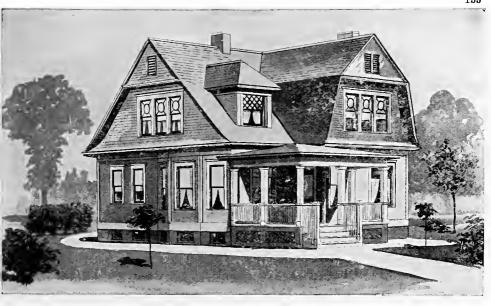

Design No. 2003

First Floor Plan

Second Floor Plan

#### Size: Width, 19 feet 10 inches; length, 38 feet, exclusive of porches

Blue prints consist of basement plan; first and second floor plans; front, two side elevations; wall sections and all necessary interior details. Specifications consist of about twenty pages of typewritten matter.

Full and complete working plans and specifications of this house will be furnished for \$5.00. Cost of this house is from about \$2,550,00 to about \$2,800.00, according to the locality in which it is built.